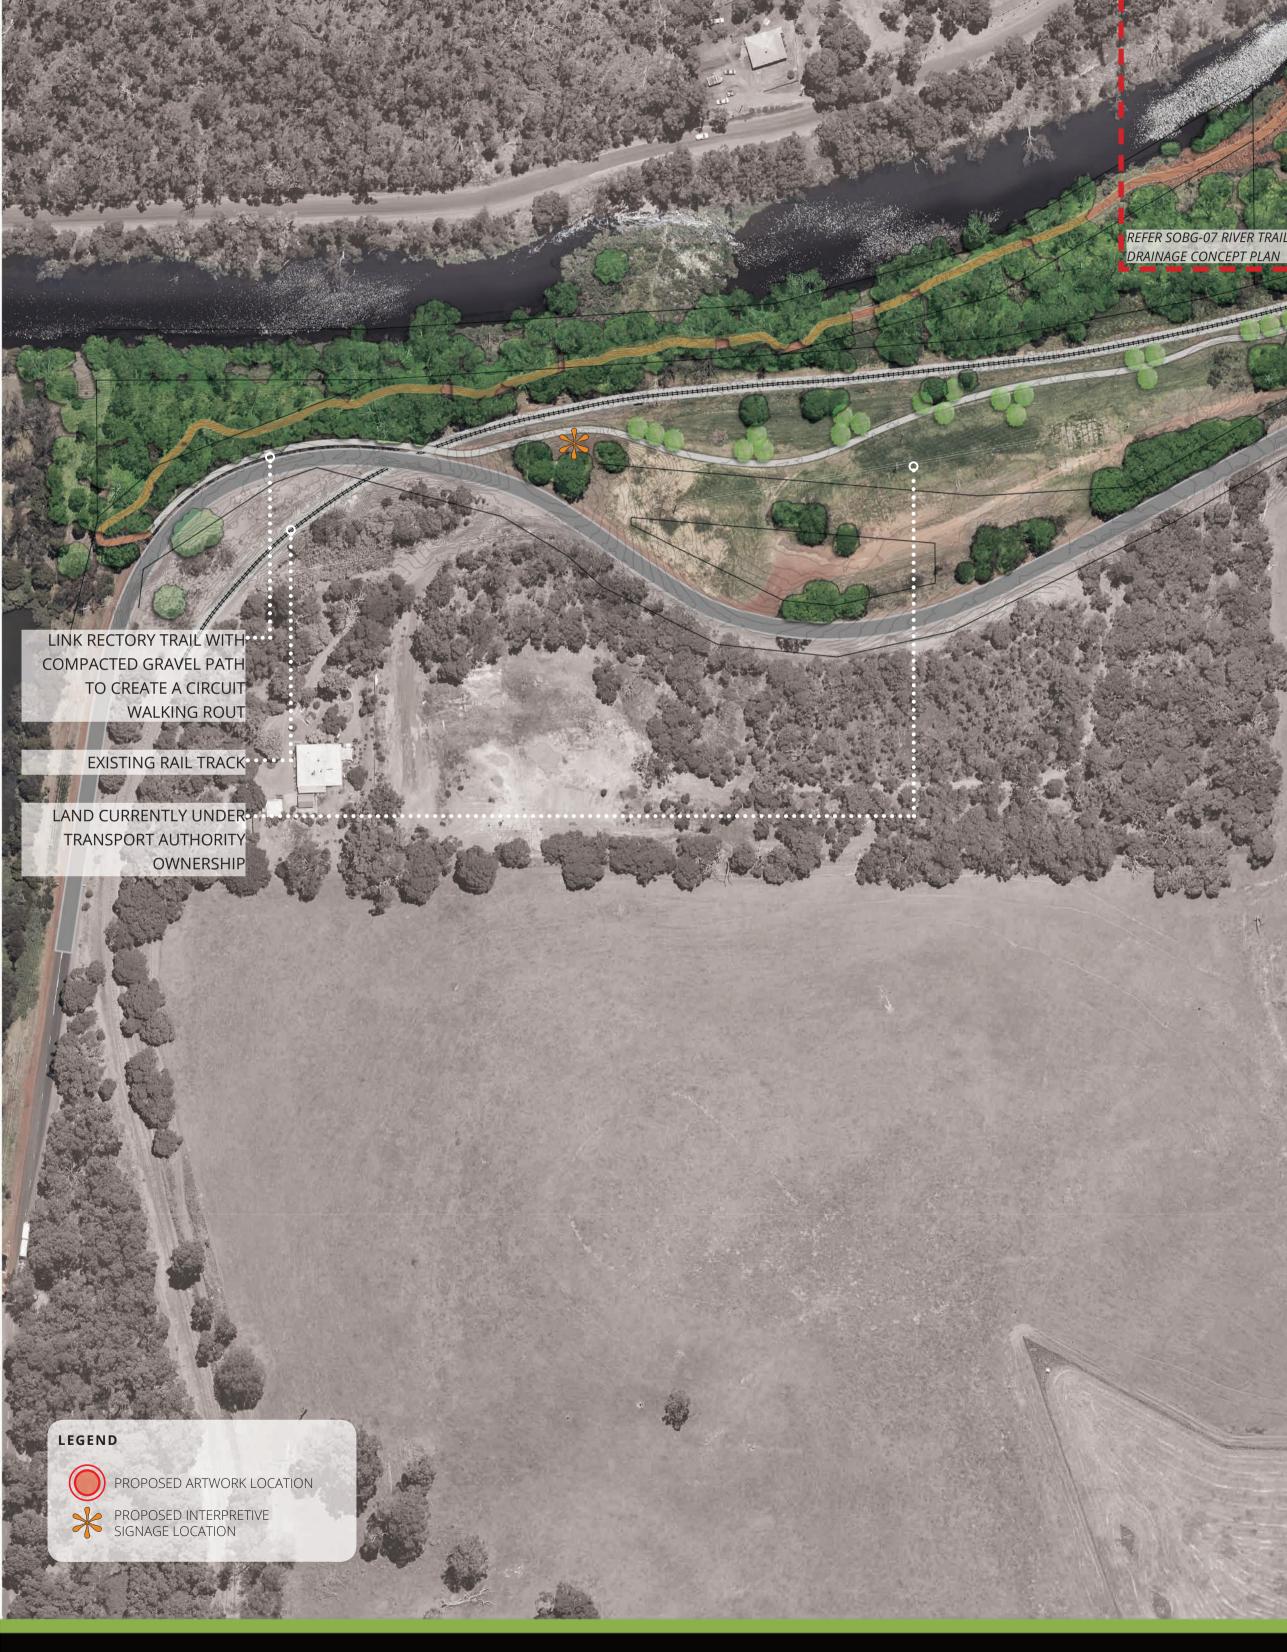

## BLACKWOOD RIVER FORESHORE, BRIDGETOWN CONCEPT MASTER PLAN

REFER SOBG-04 CARRAVAN PARK RAIL ACCESS CONCEPT PLAN PROPOSED DRAINAGE CULVERTS AND LOOSE ROCK PITCHING TO ALLOW FOR WATER DRAINAGE Teres an EXISTING RECTORY TRAIL PATH TO BE UPGRADED. NEW GRAVEL BASE, DRAINAGE CULVERTS AND NEW ASPHALT SURFACING TO **BE PROVIDED** 171 EXISTING TREES TO BE UNDER-PRUNED AND. AREA REVEGETATED WITH LOW GROWING NATIVE SPECIES A STORE AND NEW BOARDWALK TO LINK WALKING TRAIL WITH RIVER FORESHORE AND CARAVAN PARK. BOARDWALK TO INCLUDE SHELTER AT WESTERN FORESHORE EXIT PROPOSED PASSIVE TURF AREA

PROPOSED TREES ALONG GRAVEL RECTORY TRAIL LINK TO PROVIDE ADDITIONAL SHADE

PROPOSED GRAVEL PATH TO CREATE A CIRCUIT WALKING ROUT WITH RECTORY

NEW PLANTING BED WITH LOW GROWING NATIVE SPECIES

PROPOSED PASSIVE TURF AREA